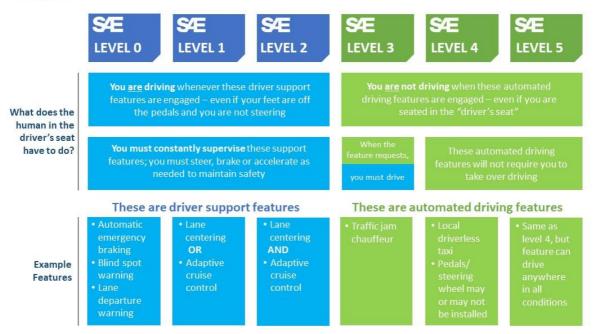

### 3. SAE LEVELS OF AUTOMATION

During Session 2 participants were given a handout which explained the different levels of vehicle automation as defined by SAE. Participants were given time to discuss these and were asked which level of automation, if any, was their preference. This information was also useful to inform their deliberation on driverless vehicles throughout the day.

## SAE Levels of Driving Automation